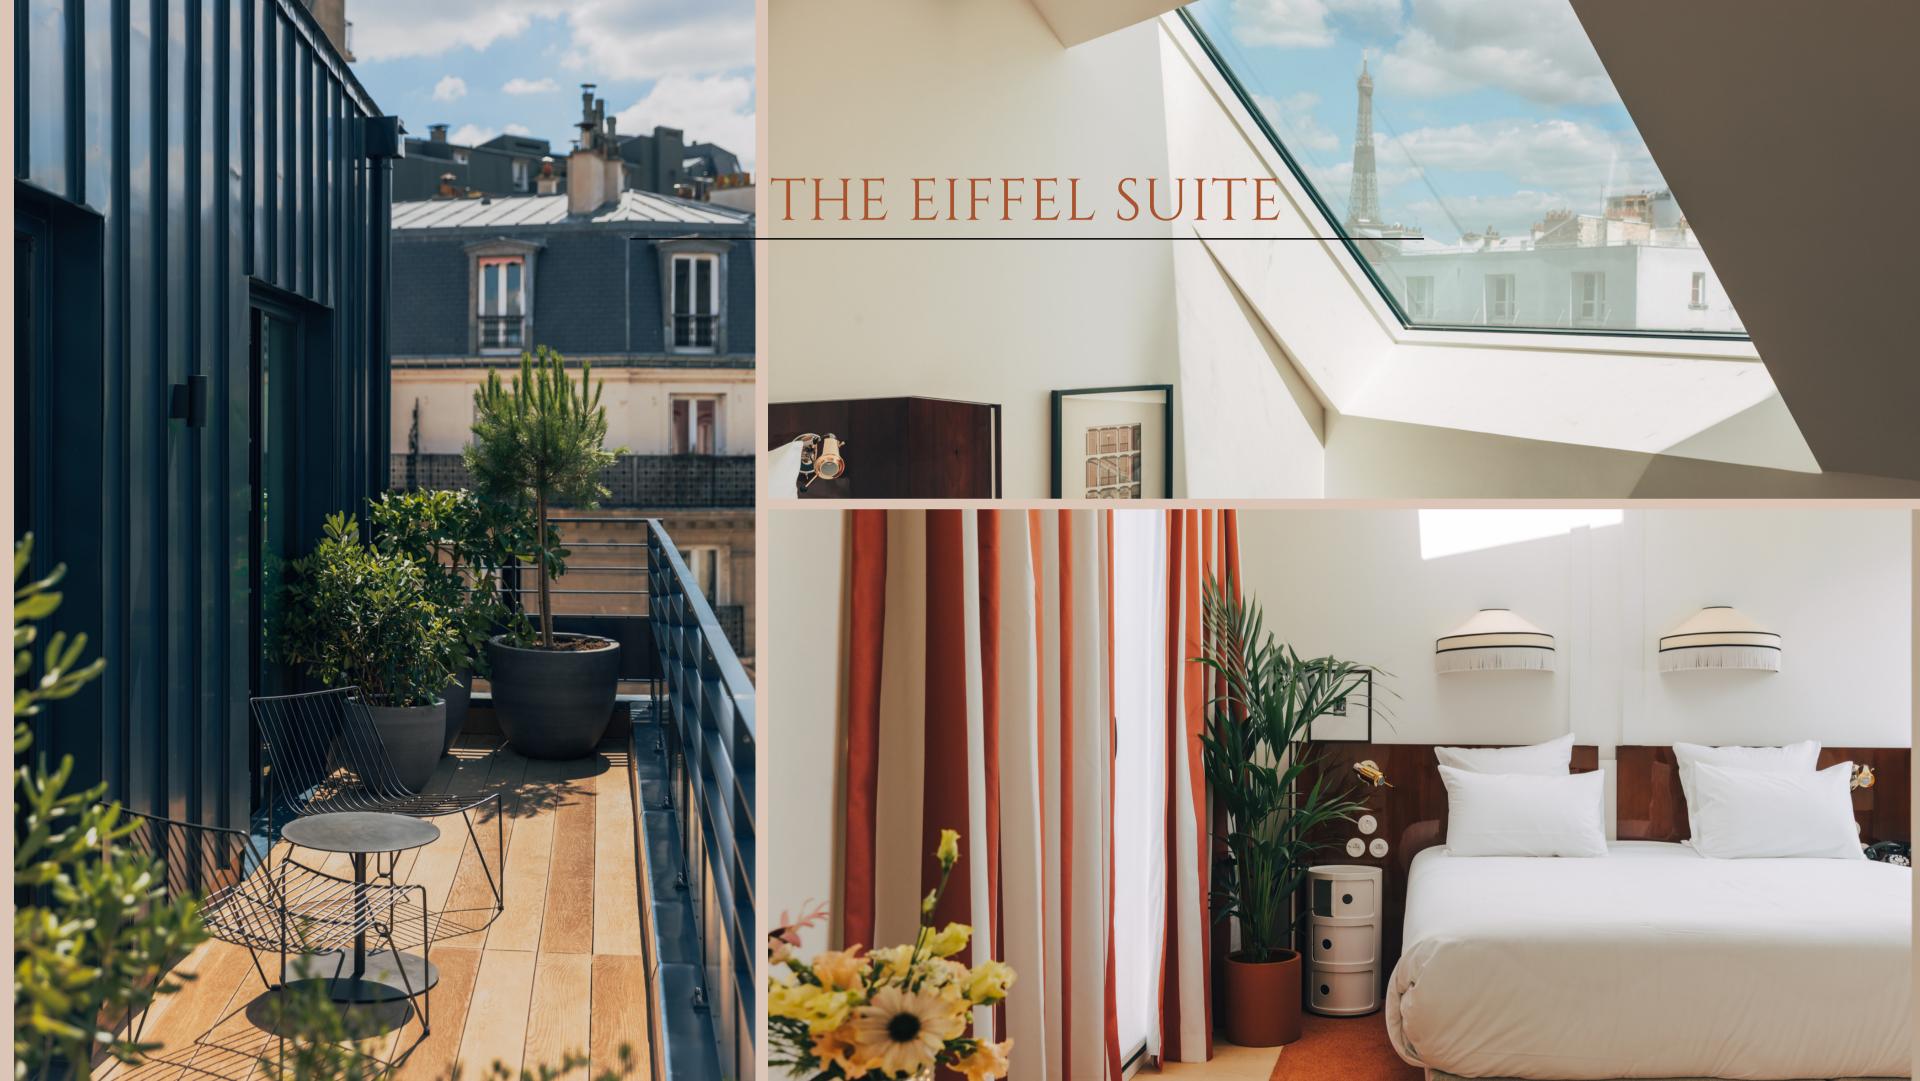

#### 45 KEYS SPLIT INTO 5 CATEGORIES

|                       | SQM | SQ.FT | Occupancy |
|-----------------------|-----|-------|-----------|
| 30 Double Classic     | 15  | 160   | 2         |
| 11 Deluxe Riviera     | 16  | 170   | 2         |
| 3 Superior Eiffel     | 17  | 180   | 2         |
| 1 Eiffel Junior Suite | 28  | 301   | 2         |

With their retro-chic Italian decor, the 45 rooms and suites are true havens. As soon as you step inside, you will be delighted by the attention to detail as well as the interplay of materials and light.

With their soft beds, their beautiful furniture, welcome products and quality facilities, all our rooms offer unequalled comfort and will help to make your experience of our hotel truly unforgettable.