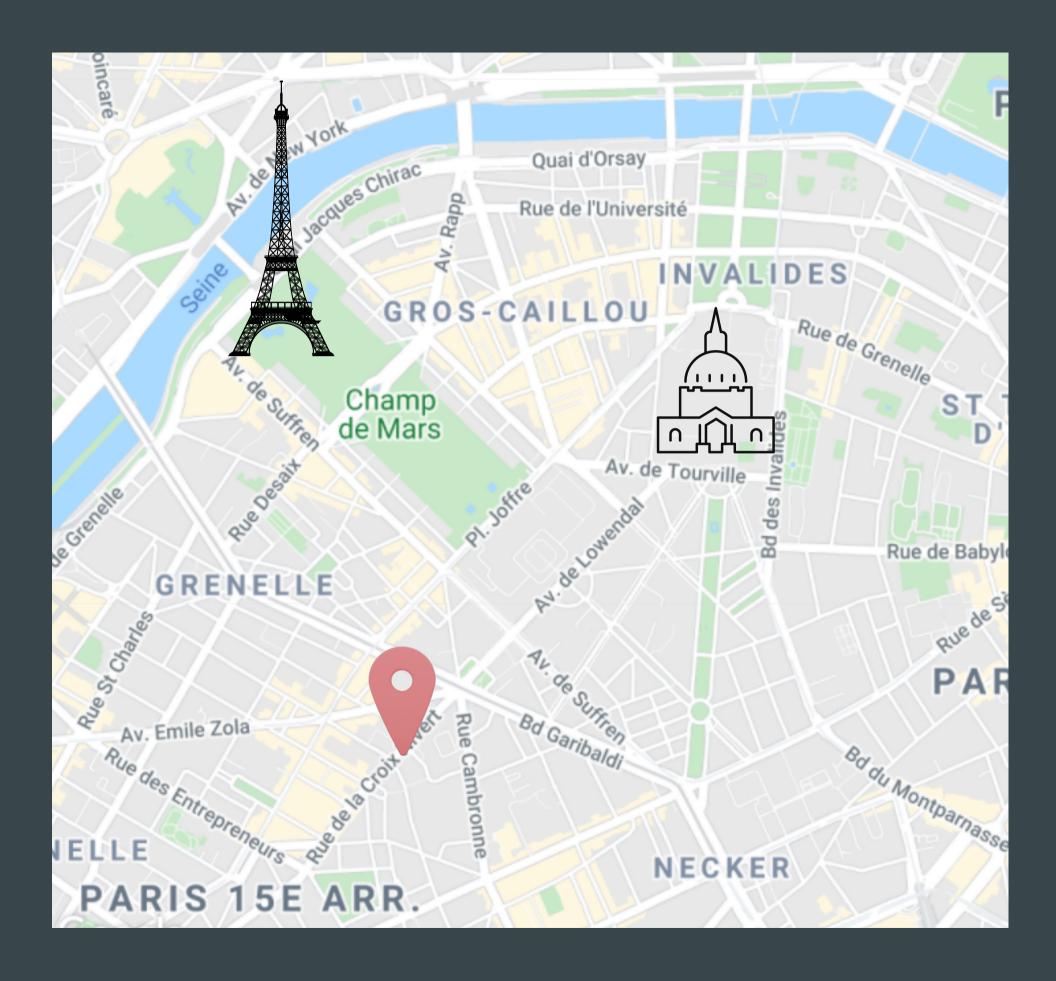

### AU N°89 RUE FONDARY, PARIS 15THS

Quietly nestled in one of the most beautiful districts of Paris, the 15th arrondissement, the Wallace has always been a haven for travellers in search of discoveries. This year, the 4-star hotel has given itself a new lease of life under the supervision of the interior design partnership of Hauvette & Madani. Quietly nestled in one of the most beautiful districts of Paris, the 15th arrondissement, the Wallace has always been a haven for travellers in search of discoveries. This year, the 4-star hotel has given itself a new lease of life under the supervision of the interior design partnership of Hauvette & Madani.

- 20 minutes' walk from Eiffel Tower
- 25 minutes' walk from Invalides
- 25 minutes' walk from Montparnasse

Retro-chic decor, an open lounge bathed in natural light and, above all, a planted rooftop terrace that commands breathtaking views... More than ever, the Wallace welcomes you to enjoy an unforgettable hospitality experience in which the Italian dolce vita goes hand-in-hand with the vie parisienne.